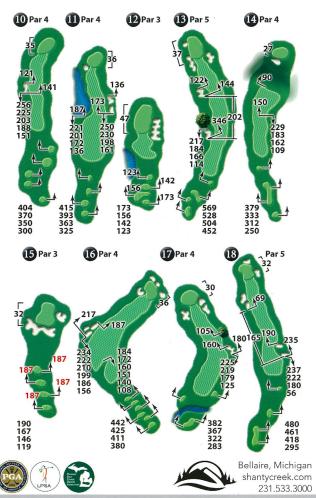

## THE LEGEND G.C. DESIGNED BY ARNOLD PALMER EST. 1986

COURSE

TEES

DATE:

SCORER:

| BLACK    |     | /3.2                           |     |     | 13/                       |      |     |     |     |      |     |     |     |     | White:  | 150 yar  | ds trom  | green     | center   |         |            |         |       |
|----------|-----|--------------------------------|-----|-----|---------------------------|------|-----|-----|-----|------|-----|-----|-----|-----|---------|----------|----------|-----------|----------|---------|------------|---------|-------|
| BLUE     |     | 71.0<br>68.8/74.4<br>64.6/70.0 |     |     |                           | 131  |     |     |     |      |     |     |     |     | Red: 10 | 00 yard  | s from g | green ce  | enter    |         |            |         |       |
| WHITE    |     |                                |     |     | <b>129/132</b><br>115/123 |      |     |     |     |      |     |     |     |     |         |          |          |           |          |         | ss plate n | ear the | white |
|          |     |                                |     |     |                           |      |     |     |     |      |     |     |     |     | tee po  | stion to | the ce   | nter of 1 | the gree | en.     |            |         |       |
| RED      |     | 69.3                           |     |     | 121                       |      |     |     |     |      |     |     |     |     |         |          |          |           |          |         |            |         |       |
|          |     |                                |     |     |                           |      |     |     |     |      |     |     |     |     |         |          |          | * [       | PORTO-   | JON/RES | TROOM L    | OCATED  | AFTE  |
| HOLE     | 1   | 2                              | 3   | 4   | 5*                        | 6    | 7   | 8   | 9*  | OUT  | 10  | 11  | 12  | 13* | 14      | 15       | 16       | 17        | 18       | IN      | TOT        | HCP     | NET   |
| BLACK    | 496 | 350                            | 433 | 181 | 402                       | 410  | 501 | 379 | 178 | 3330 | 404 | 415 | 173 | 569 | 379     | 190      | 442      | 382       | 480      | 3434    | 6764       |         |       |
| BLUE     | 459 | 303                            | 412 | 152 | 380                       | 370  | 474 | 351 | 168 | 3069 | 370 | 393 | 156 | 528 | 333     | 167      | 425      | 367       | 461      | 3200    | 6269       |         |       |
| WHITE    | 416 | 273                            | 388 | 135 | 357                       | 347  | 432 | 331 | 154 | 2833 | 350 | 363 | 142 | 504 | 312     | 146      | 411      | 322       | 418      | 2968    | 5801       |         |       |
|          |     |                                |     |     |                           |      |     |     |     |      |     |     |     |     |         |          |          |           |          |         |            |         |       |
| RED      | 373 | 234                            | 328 | 100 | 322                       | 272  | 386 | 270 | 107 | 2392 | 293 | 321 | 120 | 450 | 247     | 118      | 378      | 281       | 295      | 2503    | 4895       |         |       |
| HANDICAP | 5/3 | 11/9                           | 3/5 | 17  | 9/7                       | 7/11 | 1   | 13  | 15  |      | 10  | 8/6 | 18  | 2   | 14      | 16       | 4        | 12        | 6/8      |         |            |         |       |
|          |     |                                |     |     |                           |      |     |     |     |      |     |     |     |     |         |          |          |           |          |         |            |         |       |
|          |     |                                |     |     |                           |      |     |     |     |      |     |     |     |     |         |          |          |           |          |         |            |         |       |
|          |     |                                |     |     |                           |      |     |     |     |      |     |     |     |     |         |          |          |           |          |         |            |         |       |
|          |     |                                |     |     |                           |      |     |     |     |      |     |     |     |     |         |          |          |           |          |         |            |         |       |
|          |     |                                |     |     |                           |      |     |     |     |      |     |     |     |     |         |          |          |           |          |         |            |         |       |
| +/-      |     |                                |     |     |                           |      |     |     |     |      |     |     |     |     |         |          |          |           |          |         |            |         |       |
| PAR      | 5   | 4                              | 4   | 3   | 4                         | 4    | 5   | 4   | 3   | 36   | 4   | 4   | 3   | 5   | 4       | 3        | 4        | 4         | 5        | 36      | 72         |         |       |
| +/-      |     |                                |     |     |                           |      |     |     |     |      |     |     |     |     |         |          |          |           |          |         |            |         |       |
|          |     |                                |     |     |                           |      |     |     |     |      |     |     |     |     |         |          |          |           |          |         |            |         |       |
|          |     |                                |     |     |                           |      |     |     |     |      |     |     |     |     |         |          |          |           |          |         |            |         |       |
|          |     |                                |     |     |                           |      |     |     |     |      |     |     |     |     |         |          |          |           |          |         |            |         |       |
|          |     |                                |     |     |                           |      |     |     |     |      |     |     |     |     |         |          |          |           |          |         |            |         |       |
|          |     |                                |     |     |                           |      |     |     |     |      |     |     |     |     |         |          |          |           |          |         |            |         |       |