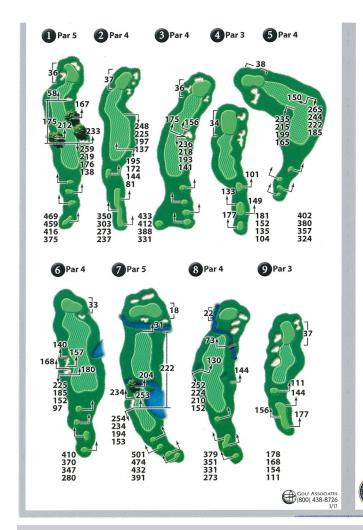

## THE LEGEND G.C. DESIGNED BY ARNOLD PALMER EST. 1986

COURSE

TEES

DATE:

SCORER:

| BLACK    |     | /3.2                           |     |     | 13/                       |      |     |     |     |      |     |     |     |     | White:  | 150 yar  | ds trom  | green     | center   |         |            |         |       |
|----------|-----|--------------------------------|-----|-----|---------------------------|------|-----|-----|-----|------|-----|-----|-----|-----|---------|----------|----------|-----------|----------|---------|------------|---------|-------|
| BLUE     |     | 71.0<br>68.8/74.4<br>64.6/70.0 |     |     |                           | 131  |     |     |     |      |     |     |     |     | Red: 10 | 00 yard  | s from g | green ce  | enter    |         |            |         |       |
| WHITE    |     |                                |     |     | <b>129/132</b><br>115/123 |      |     |     |     |      |     |     |     |     |         |          |          |           |          |         | ss plate n | ear the | white |
|          |     |                                |     |     |                           |      |     |     |     |      |     |     |     |     | tee po  | stion to | the ce   | nter of 1 | the gree | en.     |            |         |       |
| RED      |     | 69.3                           |     |     | 121                       |      |     |     |     |      |     |     |     |     |         |          |          |           |          |         |            |         |       |
|          |     |                                |     |     |                           |      |     |     |     |      |     |     |     |     |         |          |          | * [       | PORTO-   | JON/RES | TROOM L    | OCATED  | AFTE  |
| HOLE     | 1   | 2                              | 3   | 4   | 5*                        | 6    | 7   | 8   | 9*  | OUT  | 10  | 11  | 12  | 13* | 14      | 15       | 16       | 17        | 18       | IN      | TOT        | HCP     | NET   |
| BLACK    | 496 | 350                            | 433 | 181 | 402                       | 410  | 501 | 379 | 178 | 3330 | 404 | 415 | 173 | 569 | 379     | 190      | 442      | 382       | 480      | 3434    | 6764       |         |       |
| BLUE     | 459 | 303                            | 412 | 152 | 380                       | 370  | 474 | 351 | 168 | 3069 | 370 | 393 | 156 | 528 | 333     | 167      | 425      | 367       | 461      | 3200    | 6269       |         |       |
| WHITE    | 416 | 273                            | 388 | 135 | 357                       | 347  | 432 | 331 | 154 | 2833 | 350 | 363 | 142 | 504 | 312     | 146      | 411      | 322       | 418      | 2968    | 5801       |         |       |
|          |     |                                |     |     |                           |      |     |     |     |      |     |     |     |     |         |          |          |           |          |         |            |         |       |
| RED      | 373 | 234                            | 328 | 100 | 322                       | 272  | 386 | 270 | 107 | 2392 | 293 | 321 | 120 | 450 | 247     | 118      | 378      | 281       | 295      | 2503    | 4895       |         |       |
| HANDICAP | 5/3 | 11/9                           | 3/5 | 17  | 9/7                       | 7/11 | 1   | 13  | 15  |      | 10  | 8/6 | 18  | 2   | 14      | 16       | 4        | 12        | 6/8      |         |            |         |       |
|          |     |                                |     |     |                           |      |     |     |     |      |     |     |     |     |         |          |          |           |          |         |            |         |       |
|          |     |                                |     |     |                           |      |     |     |     |      |     |     |     |     |         |          |          |           |          |         |            |         |       |
|          |     |                                |     |     |                           |      |     |     |     |      |     |     |     |     |         |          |          |           |          |         |            |         |       |
|          |     |                                |     |     |                           |      |     |     |     |      |     |     |     |     |         |          |          |           |          |         |            |         |       |
|          |     |                                |     |     |                           |      |     |     |     |      |     |     |     |     |         |          |          |           |          |         |            |         |       |
| +/-      |     |                                |     |     |                           |      |     |     |     |      |     |     |     |     |         |          |          |           |          |         |            |         |       |
| PAR      | 5   | 4                              | 4   | 3   | 4                         | 4    | 5   | 4   | 3   | 36   | 4   | 4   | 3   | 5   | 4       | 3        | 4        | 4         | 5        | 36      | 72         |         |       |
| +/-      |     |                                |     |     |                           |      |     |     |     |      |     |     |     |     |         |          |          |           |          |         |            |         |       |
|          |     |                                |     |     |                           |      |     |     |     |      |     |     |     |     |         |          |          |           |          |         |            |         |       |
|          |     |                                |     |     |                           |      |     |     |     |      |     |     |     |     |         |          |          |           |          |         |            |         |       |
|          |     |                                |     |     |                           |      |     |     |     |      |     |     |     |     |         |          |          |           |          |         |            |         |       |
|          |     |                                |     |     |                           |      |     |     |     |      |     |     |     |     |         |          |          |           |          |         |            |         |       |
|          |     |                                |     |     |                           |      |     |     |     |      |     |     |     |     |         |          |          |           |          |         |            |         |       |